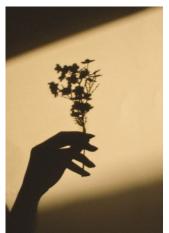

shadow is what creates drama in our images, and shadows can also add texture and depth to our two-dimensional images. Shadows are an important element in any image, and this assignment will get you thinking more actively about them.

### Hints:

- Shadow photography is often more effective in black & white, or using a monotone color palette (i.e. all blue, all beige, etc.)
- Color can be removed and/or adjusted in Lightroom or Photoshop
- Shoot in any mode you are comfortable in
- Lenses are optional and depend on the composition. Remember to consider the type of lens when planning compositions
- Cell phone cameras could work for some of these images as well

#### Your task:

Post 8 photos to your Portfolio Page that follow the criteria listed below:

#### 2 portraits







## 2 hands







2 using natural light







2 creative







## Shadows Assessment

|                                                                                                                                                            | 2 Portraits                                                               |                   | 2 Hands                                                                   |                                      | 2 Natural light                                                           |                                      | 2 Creative                                                                |
|------------------------------------------------------------------------------------------------------------------------------------------------------------|-------