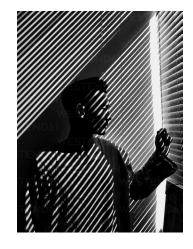

our images, and shadows can also add texture and depth to our two-dimensional images. Shadows are an important element in any image, and this assignment will get you thinking more actively about them.

### Hints:

- Shadow photography is often more effective in black & white, or using a monotone color palette (i.e. all blue, all beige, etc.)
- Color can be removed and/or adjusted in Lightroom or Photoshop
- Shoot in any mode you are comfortable in
- Lenses are optional and depend on the composition. Remember to consider the type of lens when planning compositions
- Cell phone cameras could work for some of these images as well

#### Your task:

Post 8 photos to your Portfolio Page that follow the criteria listed below:

#### 2 portraits







## 2 hands







2 using natural light







2 creative







## Shadows Assessment

|                                                                                                                                                            | 2 Portraits                                                               |                   | 2 Hands                                                                   |                                      | 2 Natural light                                                           |                                      | 2 Creative                                                                |
|------------------------------------------------------------------------------------------------------------------------------------------------------------|--------------------------------------