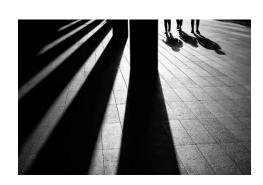

a in our images, and shadows can also add texture and depth to our two-dimensional images. Shadows are an important element in any image, and this assignment will get you thinking more actively about them.

### Hints:

- Shadow photography is often more effective in black & white, or using a monotone color palette (i.e. all blue, all beige, etc.)
- Color can be removed and/or adjusted in Lightroom or Photoshop
- Shoot in any mode you are comfortable in
- Lenses are optional and depend on the composition. Remember to consider the type of lens when planning compositions
- Cell phone cameras could work for some of these images as well

#### Your task:

Post 8 photos to your Portfolio Page that follow the criteria listed below:

#### 2 portraits







## 2 hands







2 using natural light







2 creative







## Shadows Assessment

|                                                                                                                                                            | 2 Portraits                                                               |                   | 2 Hands                                                                   |                                      | 2 Natural light                                                           |                                      | 2 Creative                                                                |
|------------------------------------------------------------------------------------------------------------------------------------------------------------|----------------------------------