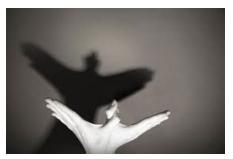

adow is what creates drama in our images, and shadows can also add texture and depth to our two-dimensional images. Shadows are an important element in any image, and this assignment will get you thinking more actively about them.

### Hints:

- Shadow photography is often more effective in black & white, or using a monotone color palette (i.e. all blue, all beige, etc.)
- Color can be removed and/or adjusted in Lightroom or Photoshop
- Shoot in any mode you are comfortable in
- Lenses are optional and depend on the composition. Remember to consider the type of lens when planning compositions
- Cell phone cameras could work for some of these images as well

#### Your task:

Post 8 photos to your Portfolio Page that follow the criteria listed below:

#### 2 portraits







## 2 hands







2 using natural light







2 creative







## Shadows Assessment

|                                                                                                                                                            | 2 Portraits                                                               |                   | 2 Hands                                                                   |                                      | 2 Natural light                                                           |                                      | 2 Creative                                                                |
|------------------------------------------------------------------------------------------------------------------------------------------------------------|---------