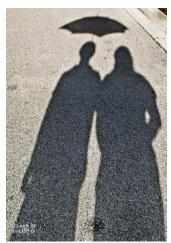

in our images, and shadows can also add texture and depth to our two-dimensional images. Shadows are an important element in any image, and this assignment will get you thinking more actively about them.

### Hints:

- Shadow photography is often more effective in black & white, or using a monotone color palette (i.e. all blue, all beige, etc.)
- Color can be removed and/or adjusted in Lightroom or Photoshop
- Shoot in any mode you are comfortable in
- Lenses are optional and depend on the composition. Remember to consider the type of lens when planning compositions
- Cell phone cameras could work for some of these images as well

#### Your task:

Post 8 photos to your Portfolio Page that follow the criteria listed below:

#### 2 portraits







## 2 hands







2 using natural light







2 creative







## Shadows Assessment

|                                                                                                                                                            | 2 Portraits                                                               |                   | 2 Hands                                                                   |                                      | 2 Natural light                                                           |                                      | 2 Creative                                                                |
|------------------------------------------------------------------------------------------------------------------------------------------------------------|------------------------------------