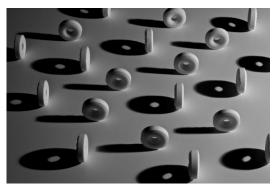

hadows can also add texture and depth to our two-dimensional images. Shadows are an important element in any image, and this assignment will get you thinking more actively about them.

### Hints:

- Shadow photography is often more effective in black & white, or using a monotone color palette (i.e. all blue, all beige, etc.)
- Color can be removed and/or adjusted in Lightroom or Photoshop
- Shoot in any mode you are comfortable in
- Lenses are optional and depend on the composition. Remember to consider the type of lens when planning compositions
- Cell phone cameras could work for some of these images as well

#### Your task:

Post 8 photos to your Portfolio Page that follow the criteria listed below:

#### 2 portraits







## 2 hands







2 using natural light







2 creative







## Shadows Assessment

|                                                                                                                                                            | 2 Portraits                                                               |                   | 2 Hands                                                                   |                                      | 2 Natural light                                                           |                                      | 2 Creative                                                                |
|------------------------------------------------------------------------------------------------------------------------------------------------------------|--------------------------------------------------------