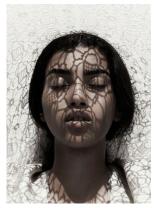

ay of light and shadow is what creates drama in our images, and shadows can also add texture and depth to our two-dimensional images. Shadows are an important element in any image, and this assignment will get you thinking more actively about them.

### Hints:

- Shadow photography is often more effective in black & white, or using a monotone color palette (i.e. all blue, all beige, etc.)
- Color can be removed and/or adjusted in Lightroom or Photoshop
- Shoot in any mode you are comfortable in
- Lenses are optional and depend on the composition. Remember to consider the type of lens when planning compositions
- Cell phone cameras could work for some of these images as well

#### Your task:

Post 8 photos to your Portfolio Page that follow the criteria listed below:

#### 2 portraits







## 2 hands







2 using natural light







2 creative







## Shadows Assessment

|                                                                                                                                                            | 2 Portraits                                                               |                   | 2 Hands                                                                   |                                      | 2 Natural light                                                           |                                      | 2 Creative                                                                |
|----------------------------------------------------------------------------------------------------------------------------------------------------