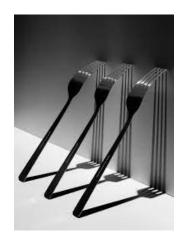

nd shadows can also add texture and depth to our two-dimensional images. Shadows are an important element in any image, and this assignment will get you thinking more actively about them.

### Hints:

- Shadow photography is often more effective in black & white, or using a monotone color palette (i.e. all blue, all beige, etc.)
- Color can be removed and/or adjusted in Lightroom or Photoshop
- Shoot in any mode you are comfortable in
- Lenses are optional and depend on the composition. Remember to consider the type of lens when planning compositions
- Cell phone cameras could work for some of these images as well

#### Your task:

Post 8 photos to your Portfolio Page that follow the criteria listed below:

#### 2 portraits







## 2 hands







2 using natural light







2 creative







## Shadows Assessment

|                                                                                                                                                            | 2 Portraits                                                               |                   | 2 Hands                                                                   |                                      | 2 Natural light                                                           |                                      | 2 Creative                                                                |
|------------------------------------------------------------------------------------------------------------------------------------------------------------|----------------------------------------------------