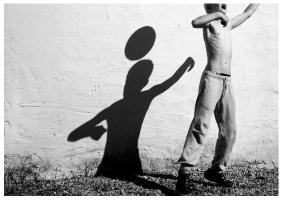

play of light and shadow is what creates drama in our images, and shadows can also add texture and depth to our two-dimensional images. Shadows are an important element in any image, and this assignment will get you thinking more actively about them.

### Hints:

- Shadow photography is often more effective in black & white, or using a monotone color palette (i.e. all blue, all beige, etc.)
- Color can be removed and/or adjusted in Lightroom or Photoshop
- Shoot in any mode you are comfortable in
- Lenses are optional and depend on the composition. Remember to consider the type of lens when planning compositions
- Cell phone cameras could work for some of these images as well

#### Your task:

Post 8 photos to your Portfolio Page that follow the criteria listed below:

#### 2 portraits







## 2 hands







2 using natural light







2 creative







## Shadows Assessment

|                                                                                                                                                            | 2 Portraits                                                               |                   | 2 Hands                                                                   |                                      | 2 Natural light                                                           |                                      | 2 Creative                                                                |
|--------------------------------------------------------------------------------------------------------------------------------------------------