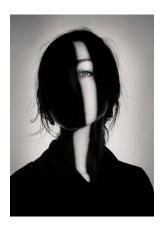

erplay of light and shadow is what creates drama in our images, and shadows can also add texture and depth to our two-dimensional images. Shadows are an important element in any image, and this assignment will get you thinking more actively about them.

### Hints:

- Shadow photography is often more effective in black & white, or using a monotone color palette (i.e. all blue, all beige, etc.)
- Color can be removed and/or adjusted in Lightroom or Photoshop
- Shoot in any mode you are comfortable in
- Lenses are optional and depend on the composition. Remember to consider the type of lens when planning compositions
- Cell phone cameras could work for some of these images as well

#### Your task:

Post 8 photos to your Portfolio Page that follow the criteria listed below:

#### 2 portraits







## 2 hands







2 using natural light







2 creative







## Shadows Assessment

|                                                                                                                                                            | 2 Portraits                                                               |                   | 2 Hands                                                                   |                                      | 2 Natural light                                                           |                                      | 2 Creative                                                                |
|------------------------------------------------------------------------------------------------------------------------------------------------