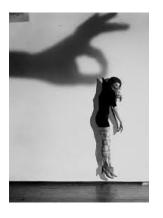

d shadow is what creates drama in our images, and shadows can also add texture and depth to our two-dimensional images. Shadows are an important element in any image, and this assignment will get you thinking more actively about them.

### Hints:

- Shadow photography is often more effective in black & white, or using a monotone color palette (i.e. all blue, all beige, etc.)
- Color can be removed and/or adjusted in Lightroom or Photoshop
- Shoot in any mode you are comfortable in
- Lenses are optional and depend on the composition. Remember to consider the type of lens when planning compositions
- Cell phone cameras could work for some of these images as well

#### Your task:

Post 8 photos to your Portfolio Page that follow the criteria listed below:

#### 2 portraits







## 2 hands







2 using natural light







2 creative







## Shadows Assessment

|                                                                                                                                                            | 2 Portraits                                                               |                   | 2 Hands                                                                   |                                      | 2 Natural light                                                           |                                      | 2 Creative                                                                |
|------------------------------------------------------------------------------------------------------------------------------------------------------------|-----